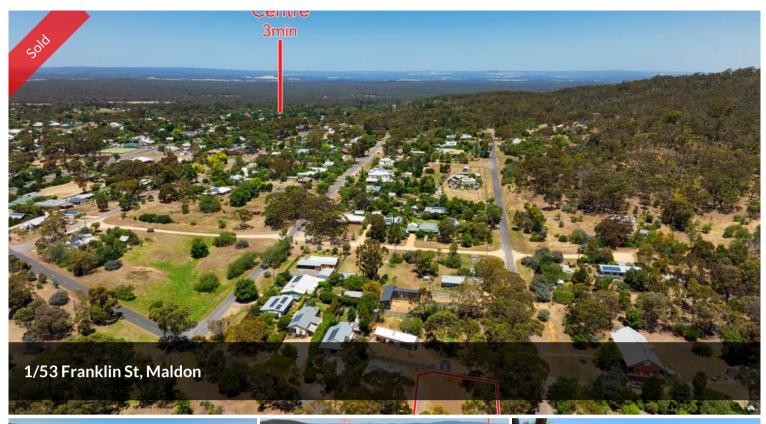

Ideal 886sq m Land ..Franklin St Maldon..Corner block...flat

We are privileged to offer for sale a rare opportunity site for your next new home...lending itself to your imagination.

The land is on the corner of Franklin St and Lawrence St, and is relatively flat and 886 sq metres. A rarity in todays market. There is town water, power, sewerage available .

The land is surrounded by interesting mix of homes of modern and heritage of which some are new, others refurbished making the neighbourhood a rich tapestry of superb Maldon architecture that the town is famous for.

The land is within easy walking distance to the Mt Tarrengower Reserve...ideal for early morning walks. There are established trees on the boundaries, allowing for afternoon shade..the roads are sealed, and access is easy.